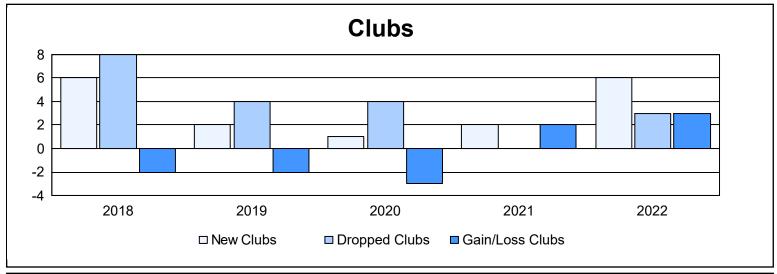

District 322C4 As of June 2022 Cumulative

| Year      | New<br>Clubs | Dropped<br>Clubs | Gain/<br>Loss<br>Clubs | New<br>Members | Charter<br>Members | Reinstate<br>Members | Transfer<br>Members | Total<br>Member<br>Added | Total<br>Members<br>Dropped | Gain/<br>Loss<br>Members |
|-----------|--------------|------------------|------------------------|----------------|--------------------|----------------------|---------------------|--------------------------|-----------------------------|--------------------------|
| 2017-2018 | 6            | 8                | -2                     | 180            | 162                | 59                   | 14                  | 415                      | 633                         | -218                     |
| 2018-2019 | 2            | 4                | -2                     | 112            | 90                 | 59                   | 14                  | 275                      | 335                         | -60                      |
| 2019-2020 | 1            | 4                | -3                     | 162            | 43                 | 23                   | 7                   | 235                      | 331                         | -96                      |
| 2020-2021 | 2            | 0                | 2                      | 194            | 50                 | 25                   | 11                  | 280                      | 182                         | 98                       |
| 2021-2022 | 6            | 3                | 3                      | 274            | 145                | 9                    | 1                   | 429                      | 230                         | 199                      |
| Average   | 3            | 4                | 0                      | 184            | 98                 | 35                   | 9                   | 327                      | 342                         | -15                      |